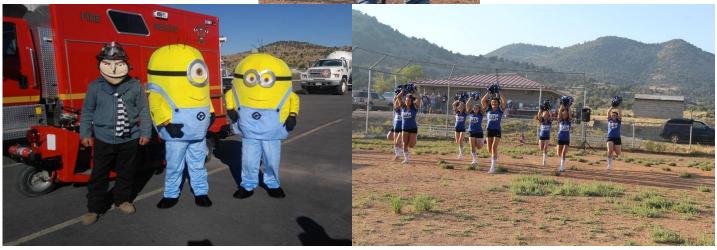

#### TINTIC SILVER JUBILEE A SUCCESS!!!

Small Town V. S. A.

Tintic Mining District Eureka, Utah

The Tintic Silver Jubilee Committee would like to thank all the townspeople, visitors, vendors and parade participants for their support and participation during this year's celebration.

We would also like to give a big "THANK YOU" to the following businesses and individuals for their donations of either cash or items for our raffle and all the volunteer time put in to help make this celebration a success.