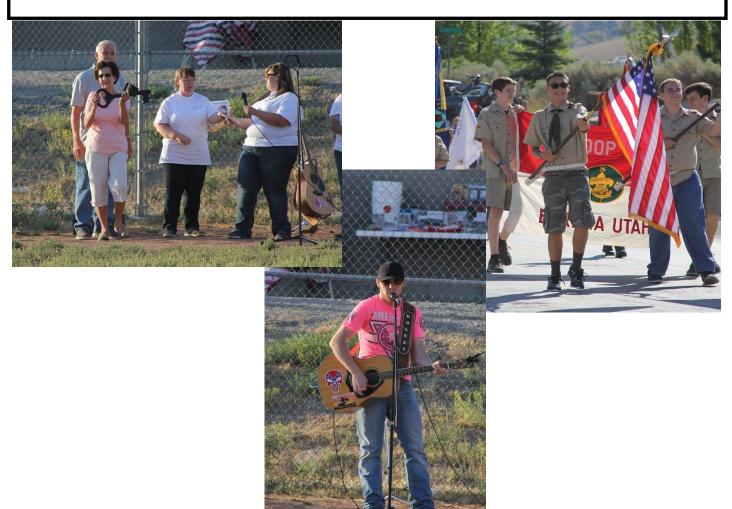

#### TINTIC SILVER JUBILEE A SUCCESS!!!

Small Town V. S. A.

Tintic Mining District Eureka, Utah

The Tintic Silver Jubilee Committee would like to thank all the townspeople, visitors, vendors and parade participants for their support and participation during this year's celebration.

We would also like to give a big "THANK YOU" to the following businesses and individuals for their donations of either cash or items for our raffle and all the volunteer time put in to help make this celebration a success.